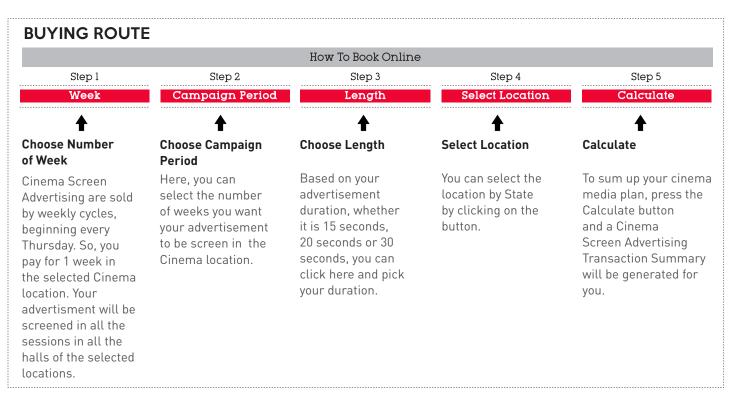

# HOW TO BUY CINEMA SCREEN ADVERTISING

We' ve created a range of buying routes to help you plan your cinema campaigns and effectively engage your target audience.

As well as being able to plan and buy cinema screen advertising campaign by cinema halls. We've created this route to help you align with key genres, categories and broad cinema audience throughout the year.