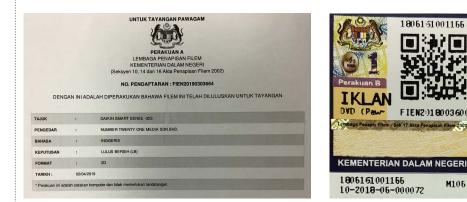

### Application cost : RM 1,900

[Application & processing cost for certificates from FINAS & Lembaga Penapisan Filem ]

### **Certificate A Fees**

[1 copy of the certificate from LPF]

**Certificate B Fees** [1 copy of B certificate per cinema location]

M105

| Total Cost          | : |
|---------------------|---|
| 6% SST              | : |
| Grand Total Payable | : |
| Cinema Screen List  | : |
|                     |   |