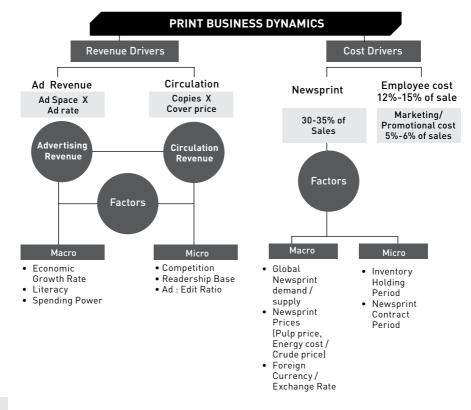

#### MALAYSIA NEWSPAPER OPERATIONAL MODEL

Revenue earning in Print media is categorised into two sections: Ad Revenue & Circulation. These earnings depend on various Macro & Micro factors which in turn effect their fluctuation. Cost drivers are also categorised into two sections: Newsprint & Other costs. Which are also driven to change according to the relevant Macro & Micro factors.