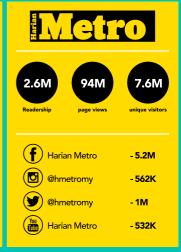

Daily Express

BAHASA

The Borneo Post

New Sarawak Tribune

The Sunday Post

Berita Harian

Sinar Harian

Harian Metro