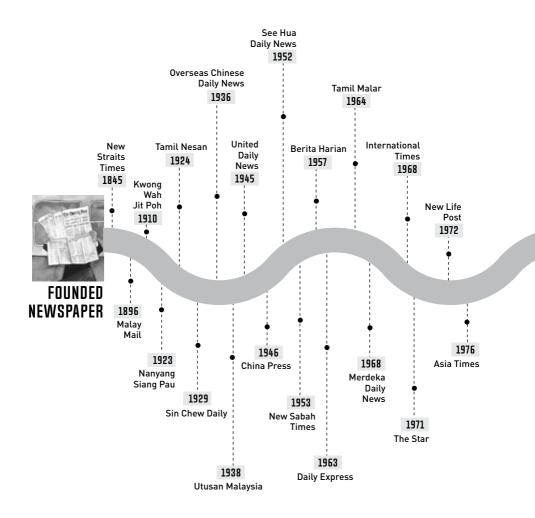

#### **Newspaper Insight**

Benefits of Newspaper Advertising Newspaper In Malaysia Newspaper Operational Model Analysis of Newspaper Newspaper Milestone Newspaper Circulation Trends Newspaper Advertising Rates

With 36 currently in print, at a combined daily circulation approaching 620 thousand copies, with 5.34 million readers, newspapers can be used successfully, from mass campaigns requiring national coverage, right down to hyper-local initiatives Malaysia's unique multi-racial society with differing levels of language comprehension continues to allow for a slew of national and regional newspapers to be published in many languages.