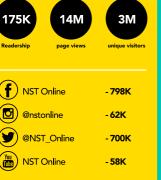

#### **NEWSPAPER IN MALAYSIA**

#### ENGLISH

The Star

ecial Covid-19 m

The Sun

The Edge

The Malavsian Reserve

Focus Malaysia

New Sabah Times

Daily Express

BAHASA

The Borneo Post

New Sarawak Tribune

The Sunday Post

Berita Harian

Sinar Harian

Harian Metro