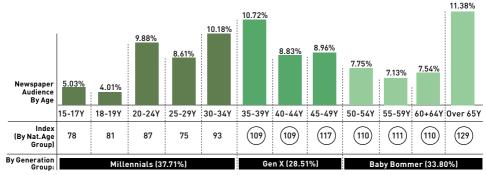

an estimated RM1.9 billion in advertising revenue.

The multi-platform reach and trusted content of Malaysia newsbrands makes them an important channel for businesses to connect with their customers. Readers often spend focused time on a news brand and when reading a newspaper, this is the only media the reader is engaged with.

The average time spent reading newspapers in print format is 45minutes per day.Frequent reading for pleasure has been shown to improve vocabulary and the level of reading and writing proficiency across both adults and children.

The news media industry is also an important channel for Small and Medium Enterprises (SMEs) to advertise, who typically face higher barriers to advertising. Sixty percent of total advertising in local and regional news media is by SMEs.



#### NEWSPAPER MEDIA REACH BY AGE GROUP - Y2020

Source: Nielsen

#### CommSights

# MEDIA INSIGHTS SOLUTION



#### Be in the know

See what PR works for you with measurable analysis.



#### Be on course

An objective based analysis steers you towards achieving your PR goals.



#### Be ahead of the curve

Discover arising trends from the millions of media content.



- 🛨 CommSights Malaysia Sdn Bhd (1170905-H)
- \chi www.commsights.com
- 🔀 malaysia@commsights.com
- ♀ 74-1, Jalan Puteri 5/1, Bandar Puteri, 47100 Puchong, Selangor, Malaysia
- +603 8061 8282

#### BENEFITS OF NEWSPAPER ADVERTISING

#### PROACTIVE AUDIENCE

The great part about newspaper advertising is that readers are actively looking to search for deals and coupons. Placing your ad in a newspaper provides you the advant