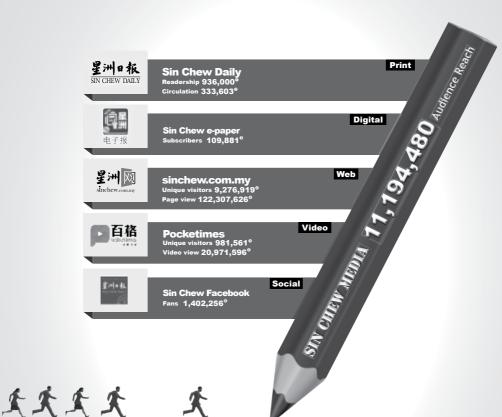

#### ANALYSIS OF NEWSPAPER IN MALAYSIA

| PEN. M'SIA                                                              | SABAH                                                                          | SARAWAK                                                                   |
|-------------------------------------------------------------------------|--------------------------------------------------------------------------------|---------------------------------------------------------------------------|
| ENGLISH<br>New Straits Times<br>The Star<br>The Sun                     | The Borneo Post<br>The Sunday Post<br>New Sabah Times                          | ENGLISH<br>The Borneo Post<br>New Sarawak Tribune                         |
| The Edge<br>The Malaysian Reserve<br>Focus Malaysia<br>The Malaysia SME | Daily Express                                                                  | <b>BAHASA</b><br>Utusan Borneo<br>Utusan Sarawak                          |
| BAHASA<br>Berita Harian<br>Harian Metro<br>Harakah<br>Sinar Harian      | See Hua Daily News<br>OCDN<br>Merdeka Daily News<br>Asia Times<br>Morning Post | CHINESE<br>See Hua Daily News<br>United Daily News<br>International Times |
| CHINESE<br>Kwong Wah                                                    |                                                                                |                                                                           |
| Nanyang<br>Sin Chew Daily<br>China Press                                |                                                                                |                                                                           |
| New Life Post<br>Mun Sang Poh<br>Guang Ming                             |                                                                                |                                                                           |
| Oriental Daily News<br>Busy Weekly<br>Red Tomato<br>Big Orange          |                                                                                |                                                                           |
| TAMIL<br>Tamil Malar                                                    |                                                                                |                                                                           |