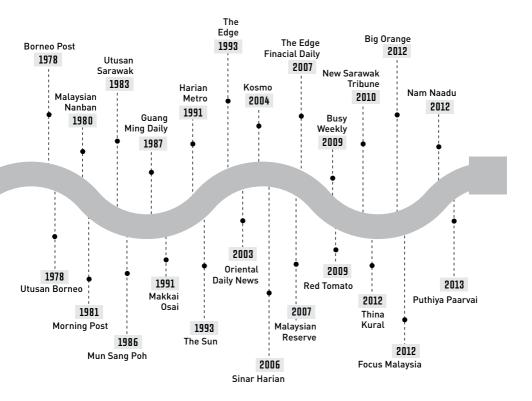

#### **Newspaper Insight**

Benefits of Newspaper Advertising Newspaper In Malaysia Newspaper Operational Model Analysis of Newspaper Newspaper Milestone Newspaper Circulation Trends Newspaper Advertising Rates

#### **CEASED OPERATION / PUBLISHING**

- 2017 : Nam Naadu Thina Kural
- 2018 : ( Dec ) Malay Mail Puthiya Paarvai
- 2019 : (Feb) Tamil Nesan
- 2019 : (Oct) Utusan Malaysia, Mingguan Malaysia, Kosmo and Kosmo Ahad.

2020 : (April) The Edge Financial Daily